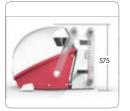

to ensure a proven 254nm wavelength is available to provide bio-decontamination before and after use.

# **COLOURS AVAILABLE**









#### **DIMENSIONS** · ·



## **TECHNICAL SPECIFICATIONS**

Performance: ISO Class 5 Clean Air Environment UV-C Germicidal Lamp (254nm)

Airflow: 0.40m/s Face Velocity

Factory Calibrated

Alarm: Hot Wire Sensor -Audible/Visual Filtration: Two Stage HEPA Filtration System Proven to H14 standard EN 1822

Filter Life: 2-3 Years Safe Change Design Power: 90-240V 1ph 50/60hz Load 1.0A



## **CONSTRUCTION**

Weight: 38kg

Base: 10mm Chemically Resistant,

Process Modified Polypropylene

Top: 6mm Chemically Resistant, Impact

Modified Acrylic

Extract Unit White Powder Coated Steel
Filter Module: White Powder Coated Steel
UV-C Lamp: White Powder Coated Steel



### INSTALLATION

User Install, No Engineer Required Pre Validated and Tested System Documentation Pack Provided No Facility Air Supply Required