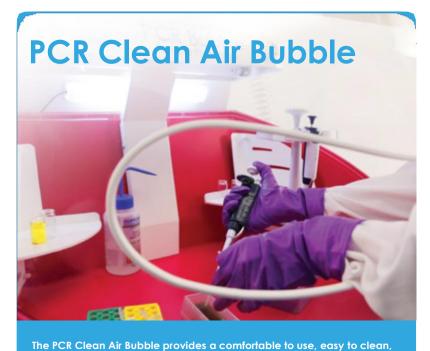

# Portable Containment Solutions

www.lab-bubble.com sales@lab-bubble.com

+44(0)2392695521

- HEPA filtered clean air environment for the preparation of PCR reagents. The integrated UV-C Germicidal Lamp provides effective biodecontamination.
- ISO Class 5 Clean Air Environment
- UV-C Lamp as Standard
- Ergonomic Design

## **FUNCTIONAL SPECIFICATION**

The PCR Clean Air Bubble is designed to provide an enclosed environment for the handling of sensitive PCR reagents. The system operates as a positive pressure HEPA filtered system that creates a continual ISO Class 5 clean air blanket over the sample preparation area.

Air is taken from the laboratory and filtered through a 2 stage filter system into the enclosure and back out to the laboratory. Airflow is monitored continuously to ensure that no airborne contaminants can enter the enclosure. In addition a UV-C germicidal lamp tested to ensure a proven 254nm wavelength is available to provide bio-decontamination before and after use.