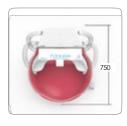

d Validated
  - Easy to Clean and Maintain
  - Easy to Install



## **FUNCTIONAL SPECIFICATION**

The PCR Clean Air Bubble is designed to provide an enclosed environment for the handling of sensitive PCR reagents. The system operates as a positive pressure HEPA filtered system that creates a continual ISO Class 5 clean air blanket over the sample preparation area.

Air is taken from the laboratory and filtered through a 2 stage filter system into the enclosure and back out to the laboratory. Airflow is monitored continuously to ensure that no airborne contaminants can enter the enclosure. In addition a UV-C germicidal lamp tested to ensure a proven 254nm wavelength is available to provide bio-decontamination before and after use.

# **COLOURS AVAILABLE**









#### **DIMENSIONS** · ·



## **TECHNICAL SPECIFICATIONS**

Performance: ISO Class 5 Clean Air Environment UV-C Germicidal Lamp (254nm)

Airflow: 0.40m/s Face Velocity

Factory Calibrated

Alarm: Hot Wire Sensor -Audible/Visual Filtration: Two Stage HEPA Filtration System Proven to H14 standard EN 1822

Filter Life: 2-3 Years Safe Change Design Power: 90-240V 1ph 50/60hz Load 1.0A



## **CONSTRUCTION**

Weight: 38kg

Base: 10mm Chemically Resistant,

Process Modified Polypropylene

Top: 6mm Chemically Resistant, Impact

Modified Acrylic

Extract Unit White Powder Coated Steel
Filter Module: White Powder Coated Steel
UV-C Lamp: White Powder Coated Steel



### INSTALLATION

User Install, No Engineer Required Pre Validated and Tested System Documentation Pack Provided No Facility Air Supply Required